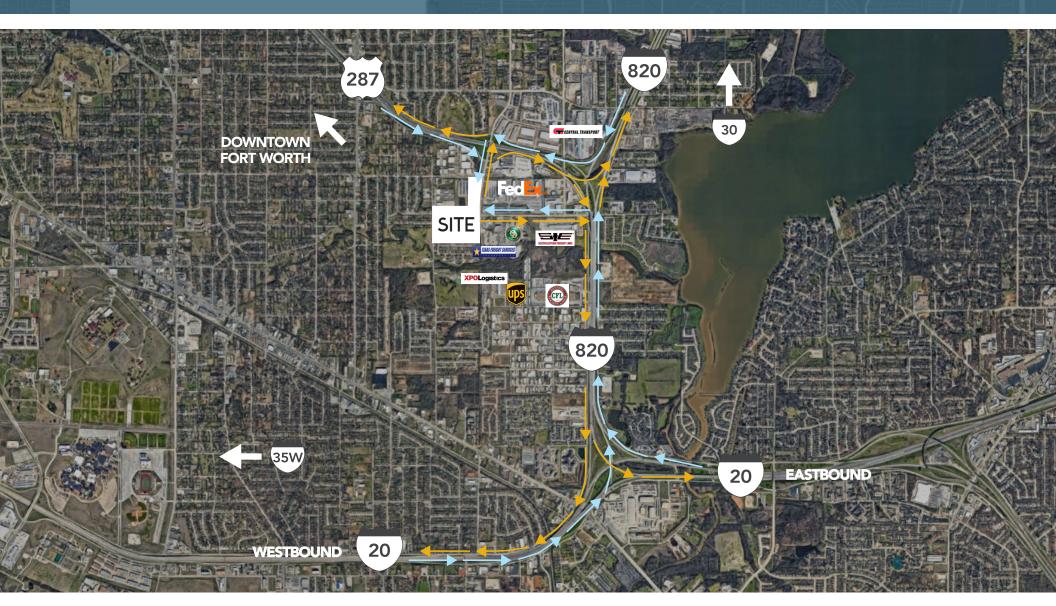

## PROJECT FEATURES

- 36.6 Acre Site Zoned "J" Medium Industrial with the City of Fort Worth
- Central Location at the Intersection of Loop 820 and Hwy 287
- Across the street from FedEx Ground, UPS Freight and 5 other shipping & logistics companies located within 1 mile.
- Located 2 Miles from I-20, 6 Miles from I-30, 7 Miles from I-35W
  Downtown Ft. Worth and 23 Miles from DFW Airport
- Site Located within a Neighborhood Empowerment Zone (NEZ) which has the Potential to Provide a 5-Year, 100% Property Tax Abatement with the City of Fort Worth
- Ability to Fully Secure Site or Truck Courts for Up To 4 Tenants