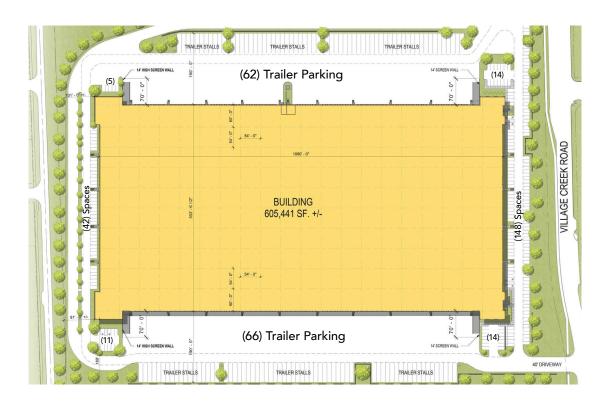

## 5005 VILLAGE CREEK RD., FORT WORTH, TX 76119

SPECIFICATIONS:

| TOTAL AVAILABLE SF | 605,489 SF    |
|--------------------|---------------|
| OFFICE             | Build-to-suit |
| BUILDING DEPTH     | 554′          |
| CLEAR HEIGHT       | 36′           |
| TRUCK COURT        | 190′          |

| DOCK DOORS       | 117  |
|------------------|------|
| DRIVE-IN DOORS   | 4    |
| CAR PARKS        | 245  |
| TRAILER PARKS    | 251  |
| FIRE SUPPRESSION | ESFR |
|                  |      |