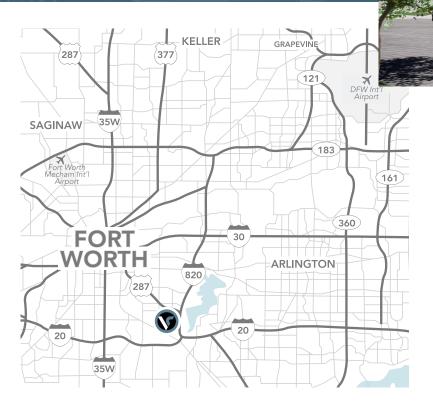

## PROJECT FEATURES

- 36.6 Acre Site Zoned "J" Medium Industrial with the City of Fort Worth
- Central Location at the Intersection of Loop 820 and Hwy 287
- Across the street from FedEx Ground, UPS Freight and 5 other shipping & logistics companies located within 1 mile.
- Located 2 Miles from I-20, 6 Miles from I-30, 7 Miles from I-35W
  Downtown Ft. Worth and 23 Miles from DFW Airport
- Site Located within a Neighborhood Empowerment Zone (NEZ) which has the Potential to Provide a 5-Year, 100% Property Tax Abatement with the City of Fort Worth
- Ability to Fully Secure Site or Truck Courts for Up To 4 Tenants