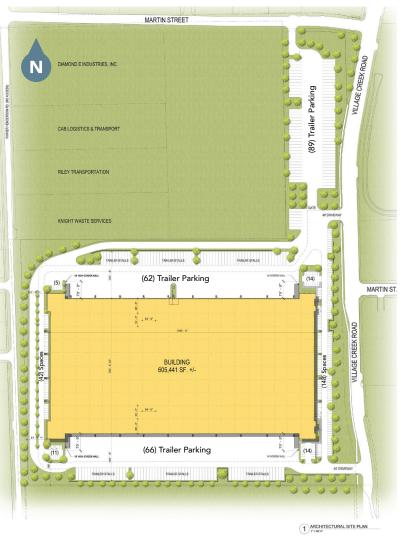

## PROJECT FEATURES

- 36.6 Acre Site Zoned "J" Medium Industrial with the City of Fort Worth
- Central Location at the Intersection of Loop 820 and Hwy 287
- Across the street from FedEx Ground, UPS Freight and 5 other shipping & logistics companies located within 1 mile.
- Located 2 Miles from I-20, 6 Miles from I-30, 7 Miles from I-35W
  Downtown Ft. Worth and 23 Miles from DFW Airport
- Site Located within a Neighborhood Empowerment Zone (NEZ) which has the Potential to Provide a 5-Year, 100% Property Tax Abatement with the City of Fort Worth
- Ability to Fully Secure Site or Truck Courts for Up To 4 Tenants

## 5005 VILLAGE CREEK RD., FORT WORTH, TX 76119

SPECIFICATIONS:

| TOTAL AVAILABLE SF | 605,489 SF    |
|--------------------|---------------|
| OFFICE             | Build-to-suit |
| BUILDING DEPTH     | 554′          |
| CLEAR HEIGHT       | 36′           |
| TRUCK COURT        | 190′          |

| DOCK DOORS       | 117  |
|------------------|------|
| DRIVE-IN DOORS   | 4    |
| CAR PARKS        | 245  |
| TRAILER PARKS    | 251  |
| FIRE SUPPRESSION | ESFR |
|                  |      |